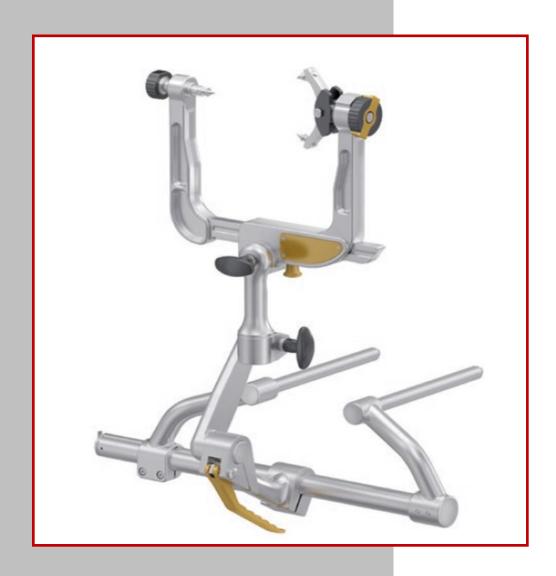

### THE INCUS CRANIAL STABILIZATION SYSTEM WITH SKULL CLAMP

N137-200 Cranial Stabilization System with Skull Clamp, Aluminium Consisting of  $1 \times N137-215$ ,  $1 \times N137-217$  and  $1 \times N137-219$  (Skull Pins not included - to be ordered separately - 3 Required)

### THE INCUS CRANIAL STABILIZATION SYSTEM WITH SKULL CLAMP — ACCESSORIES

N137-219 Skull Clamp Only, Aluminium (Skull Pins not included - to be ordered separately - 3 Required)

N137-221 Skull Pin, Adult, Stainless, Steel Reusable N137-223 Skull Pin, Child, Stainless, Steel Reusable

N137-225 Skull Pin, Adult, Titanium, Reusable

N137-227 Skull Pin, Child, Titanium, Reusable

N137-215 Base Unit and Connecting Arm Only, Aluminium and Stainless Steel

www.incus-surgical.com