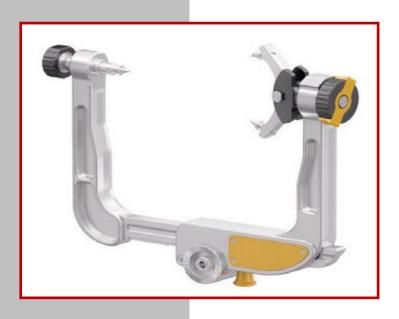

### THE INCUS CRANIAL STABILIZATION SYSTEM WITH SKULL CLAMP — ACCESSORIES

N137-219 Skull Clamp Only, Aluminium (Skull Pins not included - to be ordered separately - 3 Required)

N137-221 Skull Pin, Adult, Stainless, Steel Reusable N137-223 Skull Pin, Child, Stainless, Steel Reusable

N137-225 Skull Pin, Adult, Titanium, Reusable

N137-227 Skull Pin, Child, Titanium, Reusable

N137-215 Base Unit and Connecting Arm Only, Aluminium and Stainless Steel

www.incus-surgical.com

#### N137-217 Swivel Adaptor Only, Aluminium