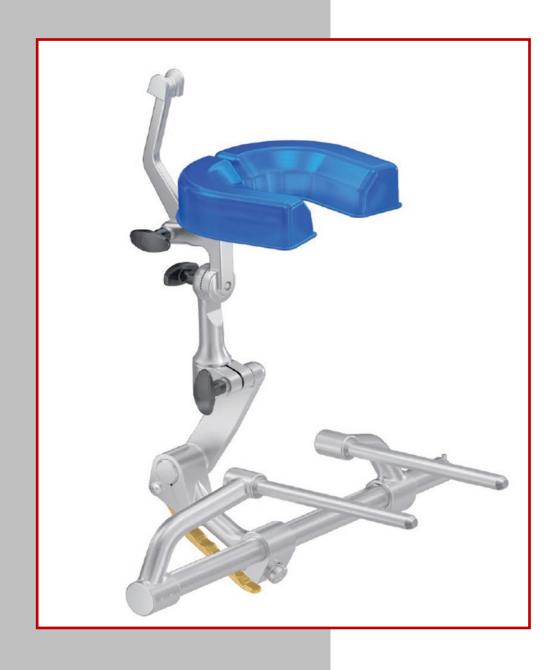

### THE INCUS CRANIAL STABILIZATION SYSTEM WITH HEADREST

N137-210 Cranial Stabilization System with Headrest, Aluminium Consisting of I  $\times$  N137-215, I  $\times$  N137-217, I  $\times$  N137-242 and I  $\times$  N137-244 (Skull Pins not included - to be ordered separately - 3 Required)

# THE INCUS CRANIAL STABILIZATION SYSTEM WITH HEADREST — ACCESSORIES

N137-242 Horseshoe Headrest only, Aluminium

N137-244 Headrest Adult Gel-Pad only

www.incus-surgical.com