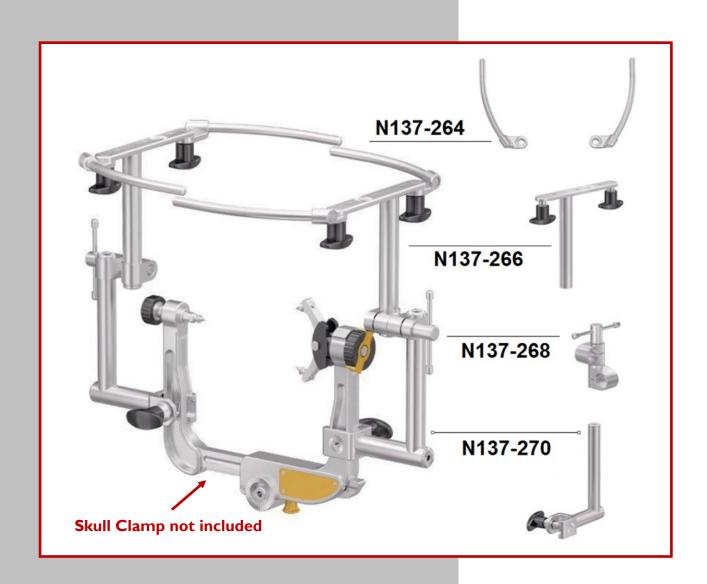

#### THE INCUS CRANIAL STABILIZATION SYSTEM

N137-260 Retractor System for Operational Hand Rest and Accessories, Aluminium Complete, comprising: 2 x N137-264, 2 x N137-266, 2 x N137-268 and 1 x N137-270

N137-264 Slightly Curved Arms Only, Pair - Left and Right, Aluminium

N137-266 Support for Curved Arms Only, Aluminium

N137-268 Connecting Clamp Only, Aluminium

N137-270 Connecting Arms, Pair - Left and Right, Aluminium