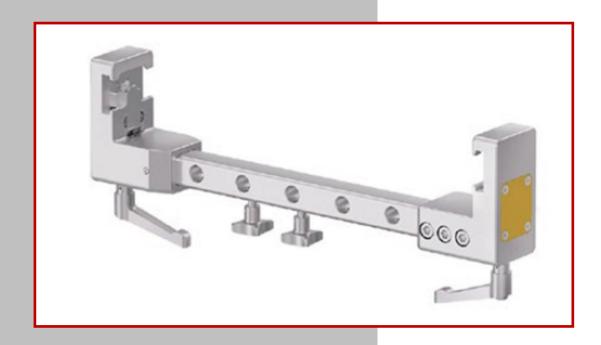

### THE INCUS CRANIAL STABILIZATION SYSTEM— TABLE ACCESSORIES

N137-252 Cranial Stabilization System, Crossbar, Aluminium Width 64cm-70cm (Requires 2 x N137-254 Universal Slide Rail Fittings)

N137-254 Cranial Stabilization System, Universal Slide Rail Fitting