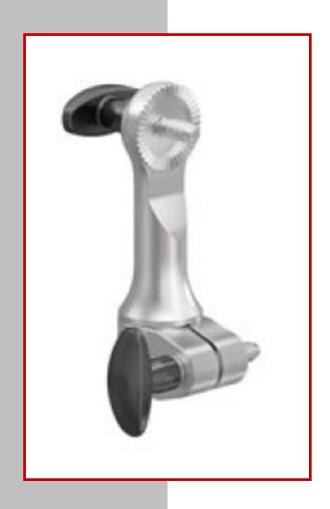

## THE INCUS CRANIAL STABILIZATION SYSTEM— ACCESSORIES

#### N137-217 Swivel Adaptor Only, Aluminium