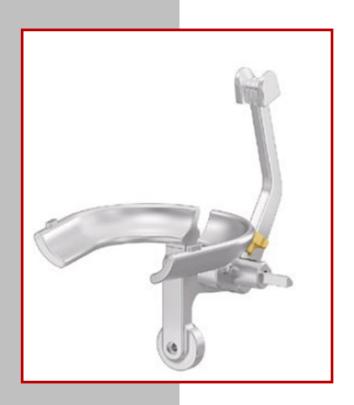

### THE INCUS CRANIAL STABILIZATION SYSTEM WITH SKULL CLAMP

N137-200 Cranial Stabilization System with Skull Clamp, Aluminium Consisting of  $1 \times N137-215$ ,  $1 \times N137-217$  and  $1 \times N137-219$  (Skull Pins not included - to be ordered separately - 3 Required)

### THE INCUS CRANIAL STABILIZATION SYSTEM WITH SKULL CLAMP — ACCESSORIES

N137-219 Skull Clamp Only, Aluminium (Skull Pins not included - to be ordered separately - 3 Required)

N137-221 Skull Pin, Adult, Stainless, Steel Reusable N137-223 Skull Pin, Child, Stainless, Steel Reusable