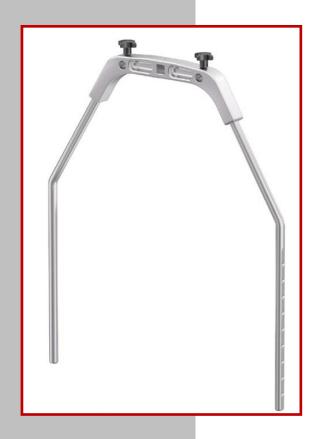

### THE INCUS CRANIAL STABILIZATION SYSTEM WITH HEADREST

N137-210 Cranial Stabilization System with Headrest, Aluminium Consisting of I  $\times$  N137-215, I  $\times$  N137-217, I  $\times$  N137-242 and I  $\times$  N137-244 (Skull Pins not included - to be ordered separately - 3 Required)

# THE INCUS CRANIAL STABILIZATION SYSTEM WITH HEADREST — ACCESSORIES

N137-242 Horseshoe Headrest only, Aluminium

N137-244 Headrest Adult Gel-Pad only

www.incus-surgical.com