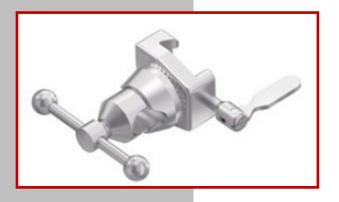

### THE INCUS CRANIAL STABILIZATION SYSTEM WITH SKULL CLAMP — ACCESSORIES

N137-219 Skull Clamp Only, Aluminium (Skull Pins not included - to be ordered separately - 3 Required)

N137-221 Skull Pin, Adult, Stainless, Steel Reusable N137-223 Skull Pin, Child, Stainless, Steel Reusable

N137-225 Skull Pin, Adult, Titanium, Reusable

N137-227 Skull Pin, Child, Titanium, Reusable

N137-215 Base Unit and Connecting Arm Only, Aluminium and Stainless Steel

www.incus-surgical.com