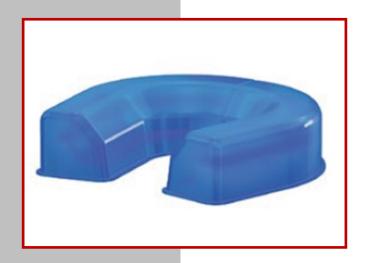

# THE INCUS CRANIAL STABILIZATION SYSTEM WITH HEADREST — ACCESSORIES

N137-242 Horseshoe Headrest only, Aluminium

N137-244 Headrest Adult Gel-Pad only

www.incus-surgical.com