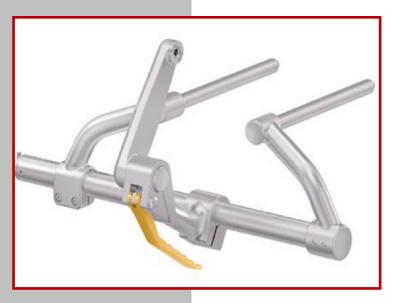

#### THE INCUS CRANIAL STABILIZATION SYSTEM

N137-260 Retractor System for Operational Hand Rest and Accessories, Aluminium Complete, comprising: 2 x N137-264, 2 x N137-266, 2 x N137-268 and 1 x N137-270

N137-264 Slightly Curved Arms Only, Pair - Left and Right, Aluminium

N137-266 Support for Curved Arms Only, Aluminium

N137-268 Connecting Clamp Only, Aluminium

N137-270 Connecting Arms, Pair - Left and Right, Aluminium