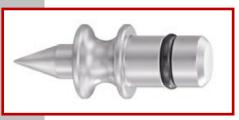

### THE INCUS CRANIAL STABILIZATION SYSTEM WITH SKULL CLAMP — ACCESSORIES

N137-219 Skull Clamp Only, Aluminium (Skull Pins not included - to be ordered separately - 3 Required)

N137-221 Skull Pin, Adult, Stainless, Steel Reusable N137-223 Skull Pin, Child, Stainless, Steel Reusable

N137-225 Skull Pin, Adult, Titanium, Reusable

N137-227 Skull Pin, Child, Titanium, Reusable

N137-215 Base Unit and Connecting Arm Only, Aluminium and Stainless Steel

www.incus-surgical.com