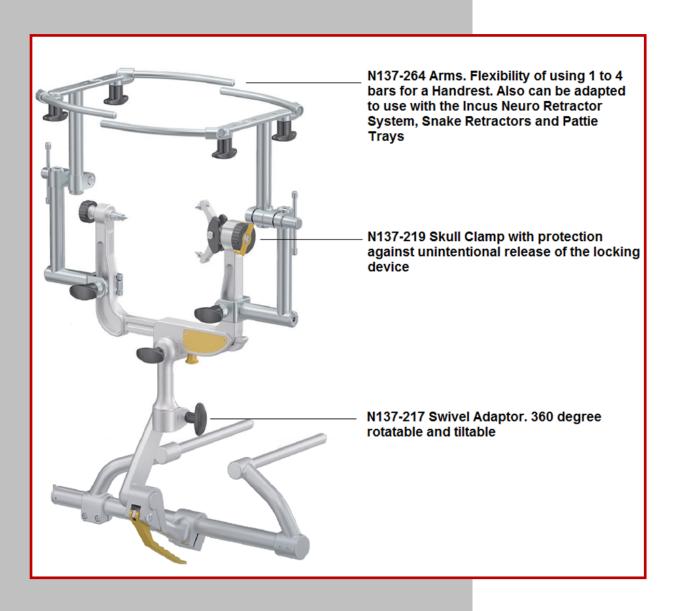

#### THE INCUS CRANIAL STABILIZATION SYSTEM

N137-260 Retractor System for Operational Hand Rest and Accessories, Aluminium Complete, comprising: 2 x N137-264, 2 x N137-266, 2 x N137-268 and 1 x N137-270

N137-264 Slightly Curved Arms Only, Pair - Left and Right, Aluminium

N137-266 Support for Curved Arms Only, Aluminium

N137-268 Connecting Clamp Only, Aluminium

N137-270 Connecting Arms, Pair - Left and Right, Aluminium

### THE INCUS CRANIAL STABILIZATION SYSTEM WITH SKULL CLAMP — ACCESSORIES

N137-219 Skull Clamp Only, Aluminium (Skull Pins not included - to be ordered separately - 3 Required)

N137-221 Skull Pin, Adult, Stainless, Steel Reusable N137-223 Skull Pin, Child, Stainless, Steel Reusable

#### N137-217 Swivel Adaptor Only, Aluminium