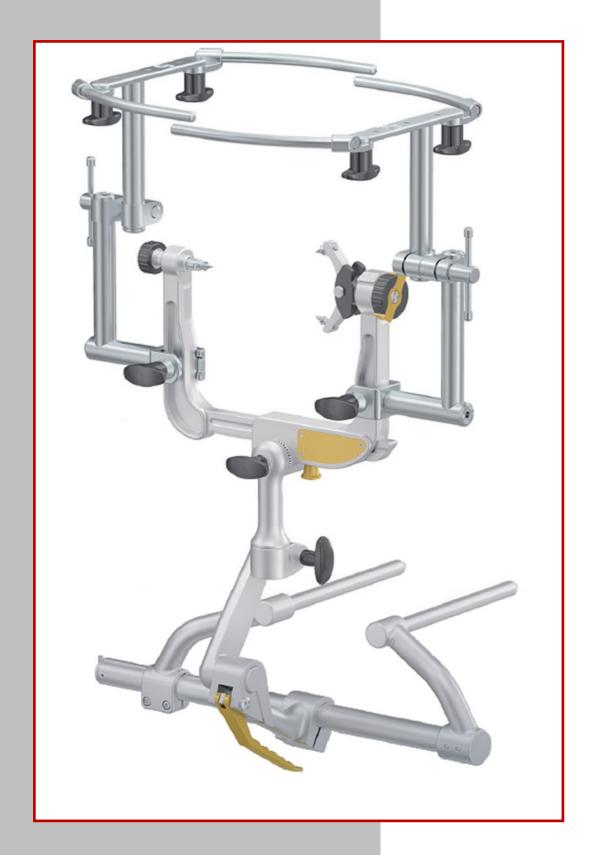

#### THE INCUS CRANIAL STABILIZATION SYSTEM

- 2 designs available with Adult Horseshoe Headrest or with Skull Clamp
- Manufactured from Lightweight Aluminium with Stainless Steel fittings
- Skull Pins manufactured from either Stainless Steel or Titanium
- Movable in all directions and height adjustable
- Compatible with most existing systems
- Can be combined with the Incus Neuro Retractor System

### THE INCUS CRANIAL STABILIZATION SYSTEM WITH SKULL CLAMP

N137-200 Cranial Stabilization System with Skull Clamp, Aluminium Consisting of  $1 \times N137-215$ ,  $1 \times N137-217$  and  $1 \times N137-219$  (Skull Pins not included - to be ordered separately - 3 Required)